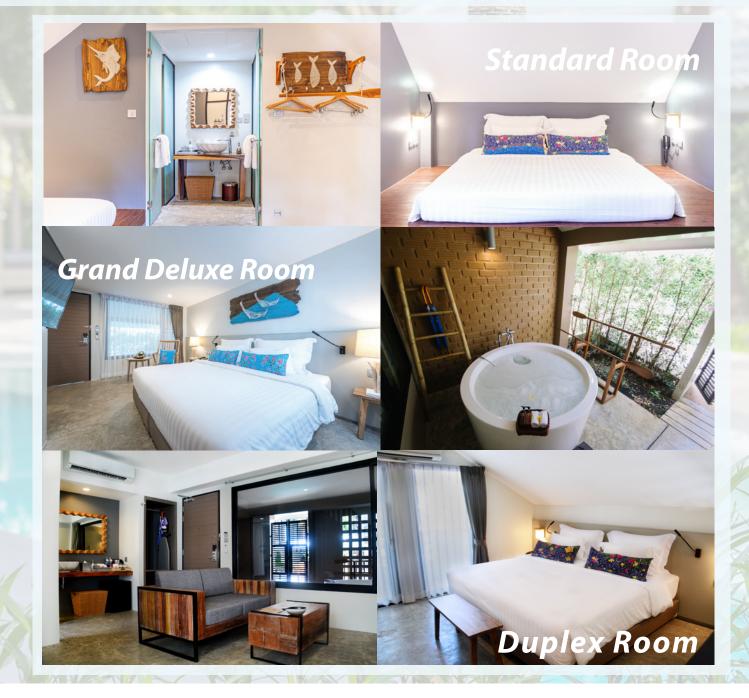

90 Moo 3, Ao Nang Soi 8, Ao Nang Beach, Ao Nang, Muang, Krabi T: +66 (0) 7563 9988 F: +66 (0) 7563 9966 E: Info@deevanakrabiresort.com www.deevanakrabiresort.com

| Room Category                           | No. of<br>rooms | Size<br>(sqm) | Maximum of occupancy           | Description                                                                                                                       |  |  |
|-----------------------------------------|-----------------|---------------|--------------------------------|-----------------------------------------------------------------------------------------------------------------------------------|--|--|
| Standard Room<br>( 20 TWN /  7 DBL)     | 27              | 26            | 2 persons with<br>Rollaway bed | located on the 2nd floor, Shower no bathtub with private balcony.<br>Bed size 6 Ft. for King bed and 4 Ft. per bed for Single bed |  |  |
| Grand Deluxe Room<br>(15 TWN / 21 DBL ) | 36              | 30            | 2 persons with<br>Rollaway bed | Shower and huge Bathtub with large private terrace .<br>Bed size 6 Ft. for King bed and 4 Ft. per bed for Single bed.             |  |  |
| Duplex Room<br>(1 TWN / 2 DBL )         | 3               | 53            | 2 persons with<br>Rollaway bed | Comfortable room contained 2 levels. Shower and huge Bathtub with large private terrace .Bed size 6 Ft. for King bed .            |  |  |
| Total rooms                             | 66              |               |                                | Total King bed = 30 rooms, Twin bed = 36 rooms                                                                                    |  |  |