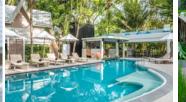

## Sport & Recreation: 🗨 🕻

| Outlet        | Location                                                 | Operation Hours    |
|---------------|----------------------------------------------------------|--------------------|
| Outdoor Pool  | Center of resort                                         | 07.00 – 19.00 hrs. |
| Argus Fitness | Ground floor of Building 1<br>Deevana Plaza Krabi Aonang | 07.00 – 21.00 hrs. |
| Orientala Spa | Lobby floor<br>Deevana Plaza Krabi Aonang                | 09.00 – 21.00 hrs. |