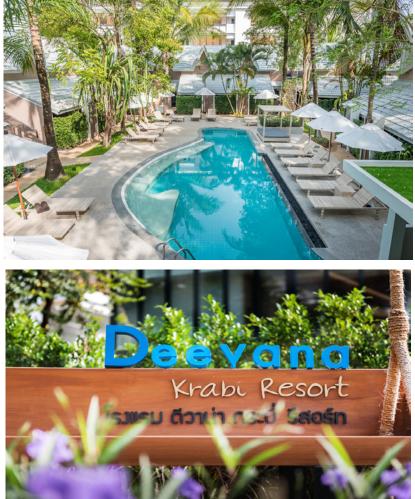

## Sport & Recreation: 🗨 🕻

| Outlet        | Location                                                 | Operation Hours    |
|---------------|----------------------------------------------------------|--------------------|
| Outdoor Pool  | Center of resort                                         | 07.00 – 19.00 hrs. |
| Argus Fitness | Ground floor of Building 1<br>Deevana Plaza Krabi Aonang | 07.00 – 21.00 hrs. |
| Orientala Spa | Lobby floor<br>Deevana Plaza Krabi Aonang                | 09.00 – 21.00 hrs. |