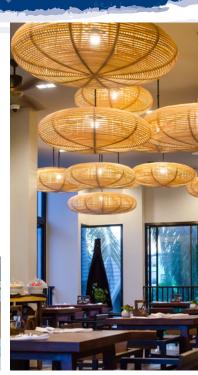

| Name                   | Cuisine                 | Capacity(Seats) | <b>Operation Hours</b>                                                                   | Entertainment                                   |
|------------------------|-------------------------|-----------------|------------------------------------------------------------------------------------------|-------------------------------------------------|
| Chao Lay<br>Restaurant | Thai &<br>International | 30              | Breakfast: 06.00 – 10.30 hrs.<br>Lunch: 11.30 – 17.00 hrs.<br>Dinner: 18.00 – 23.00 hrs. | Pipe Music, Last order for dinner<br>22.30 hrs. |
| Room Service           | Thai &<br>International | 66 Rms          | 06.00 - 24.00 hrs.                                                                       | Last order 23.30 hrs.                           |
| Boat Bar               | Beverages &<br>Snacks   | 10              | 10.00 – 24.00 hrs.                                                                       | Pipe Music, Last order at 23.30 hrs.            |
| Pakarang Pool Bar      | Beverages &<br>Snacks   | 10              | 10.00 – 19.00 hrs.                                                                       | Pipe Music, Last order at 18.30 hrs.            |

Restaurant & Bars: 🗨 笔